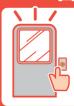

#### **Notice**

<sup>2022年</sup> 3月12日から 新型車両H100形導入に伴い

# 乗降ドア開閉方法が

H100形

(対象区間:新得-帯広ー釧路、旭川-上川)

H100形車両の乗降ドアは 自動で開きません。

お客様ご自身で先頭ドア 横のボタンを押してドアを 開け、乗り降りしてください。

(一部の駅・列車では全てのドアホタンの操作ができます

車両によりボタンの形状が異なる場合があります。 ランブ消灯後は列車が動きますので、ボタンに手を触れないでください

ドア開閉時は周りのお客様にご注意ください。