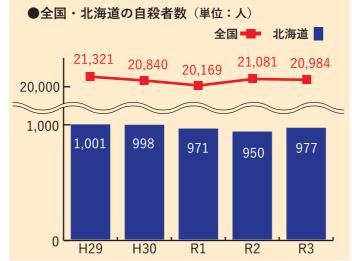

## 3月は自殺対策強化月間です

令和3年の全国の自殺者は20,984人(暫定値)と昨年より減少しましたが、北海道の自殺者は 977人と昨年よりも増加しています。また、**白糠町でも毎年1~2人の自殺者がみられています**。自殺の原因・動機を分析すると、経済・生活の問題が生じたことで、自殺に至る人が増えたことが考えられます。

自殺に気持ちが傾いている人は、何らかの「サイン」を発していると言われているため、家族や友人、同僚などの身近な人が悩んでいる人に気づき、声をかけ、話を聴いて、必要な支援につなげることが重要です。